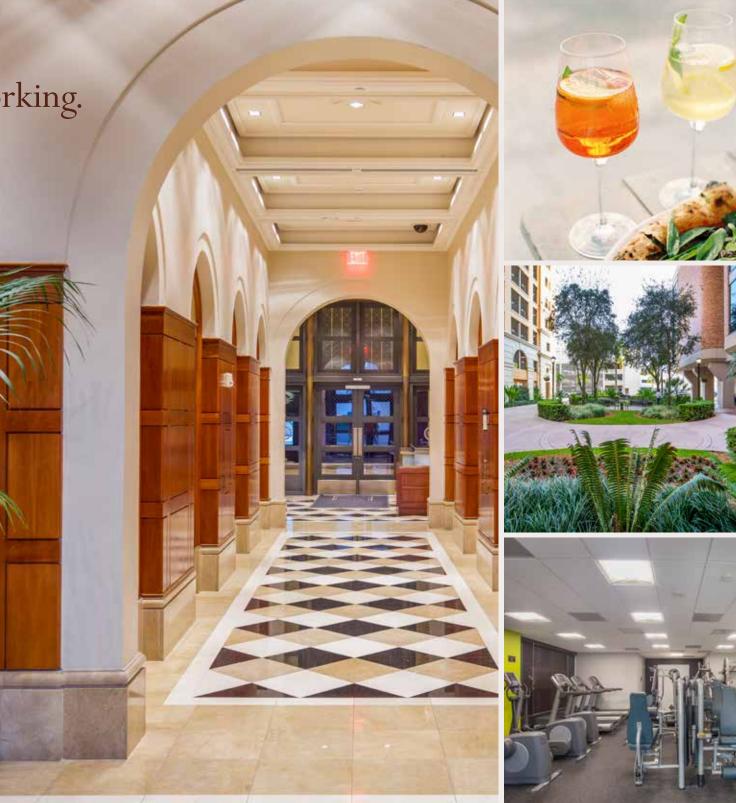

#### **ON-SITE AMENITIES**

24 hour on-site security On-site banking and ATM Fine dining at Fleming's Steakhouse Courtyard with park-like setting and outdoor seating Convenient car wash Courier dry-cleaning service

Renovated fitness center

### 2525 BUILDING FEATURES

Twelve stories and 257,000 rentable square feet

Adjacent covered parking Eco-friendly concierge day-cleaning On-site Hines property management Energy Star™ rated LEED Gold certified WELL Health and Safety rated