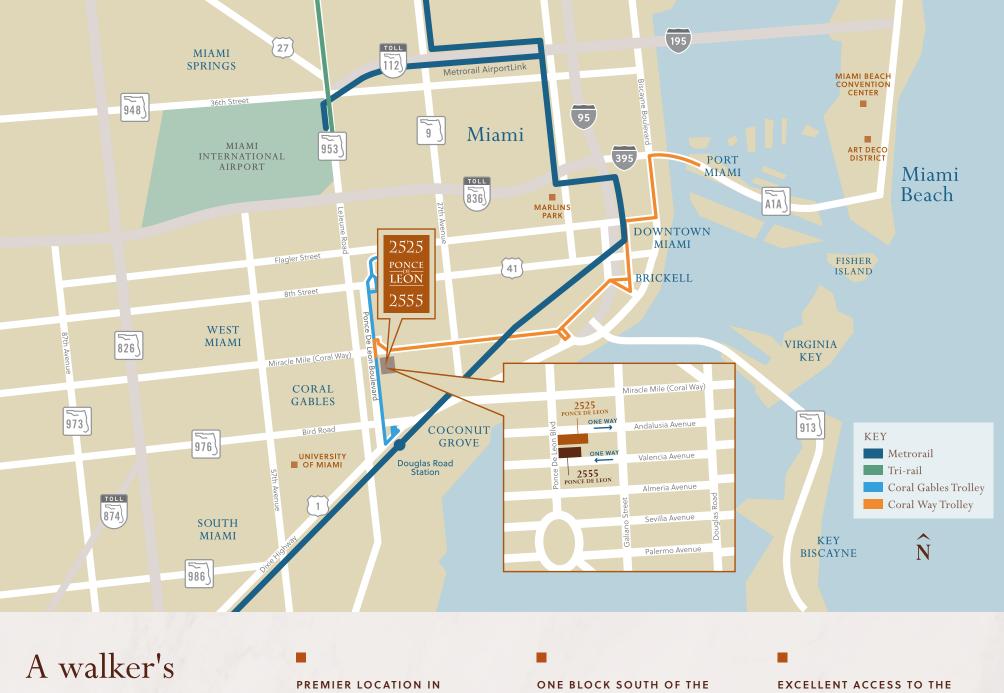

paradise.

THE HEART OF DOWNTOWN CORAL GABLES, NEAR MAIN AND MAIN

LEGENDARY MIRACLE MILE **RESTAURANT AND SHOPPING** DISTRICT

METRORAIL, THE CORAL GABLES TROLLEY, DOWNTOWN MIAMI AND MIAMI INTERNATIONAL AIRPORT

#### RESTAURANTS

- 1) Fleming's Prime Steakhouse & Wine Bar
- 2 Hillstone
- 3 Tap 42
- 4 Bulla Gastrobar
- 5 Starbucks
- 6 Chipotle
- 7 Doc B's Restaurant + Bar
- 8 Coyo Taco
- 9 Crema Gourmet Espresso Bar
- 9 Morton's The Steakhouse

#### HOTELS

- 9 Hotel Colonnade Coral Gables, Autograph Collection
- 10 Aloft Coral Gables
- 11 Courtyard by Marriott
- 12 Hyatt Regency Coral Gables

#### SERVICES / AMENITIES

- 13 Wells Fargo
- 14 FedEx/Kinko's
- 15 Publix
- 6 Coral Gables District Court Branch