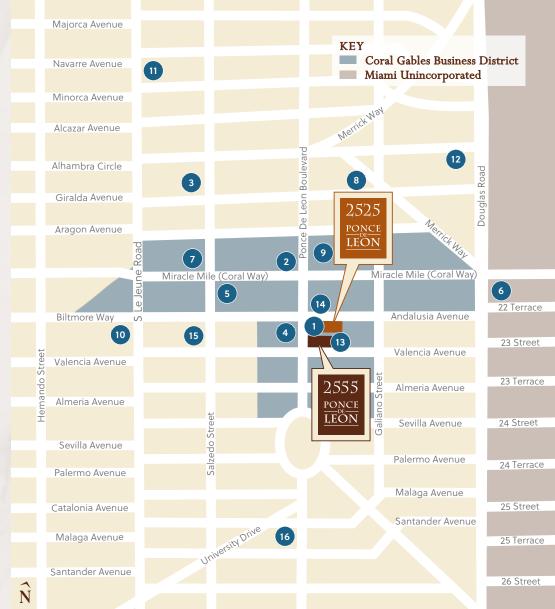

# Put your company on the map.

Prominently located in Downtown Coral Gables, the prestigious 2525 Ponce de Leon office complex is located minutes from exciting retail, established homes, and modern apartments. With an energized demographic, refined amenities, convenient transportation options, and mixed-use configuration, Coral Gables is a coveted place to not only work, but socialize. A true "live, work, play" environment set in a charming and historic surrounding. Do business in the epicenter of the best that Miami has to offer.

paradise.

THE HEART OF DOWNTOWN CORAL GABLES, NEAR MAIN AND MAIN

LEGENDARY MIRACLE MILE **RESTAURANT AND SHOPPING** DISTRICT

METRORAIL, THE CORAL GABLES TROLLEY, DOWNTOWN MIAMI AND MIAMI INTERNATIONAL AIRPORT

#### RESTAURANTS

- 1) Fleming's Prime Steakhouse & Wine Bar
- 2 Hillstone
- 3 Tap 42
- 4 Bulla Gastrobar
- 5 Starbucks
- 6 Chipotle
- 7 Doc B's Restaurant + Bar
- 8 Coyo Taco
- 9 Crema Gourmet Espresso Bar
- 9 Morton's The Steakhouse

#### HOTELS

- 9 Hotel Colonnade Coral Gables, Autograph Collection
- 10 Aloft Coral Gables
- 11 Courtyard by Marriott
- 12 Hyatt Regency Coral Gables

#### SERVICES / AMENITIES

- 13 Wells Fargo
- 14 FedEx/Kinko's
- 15 Publix
- 6 Coral Gables District Court Branch