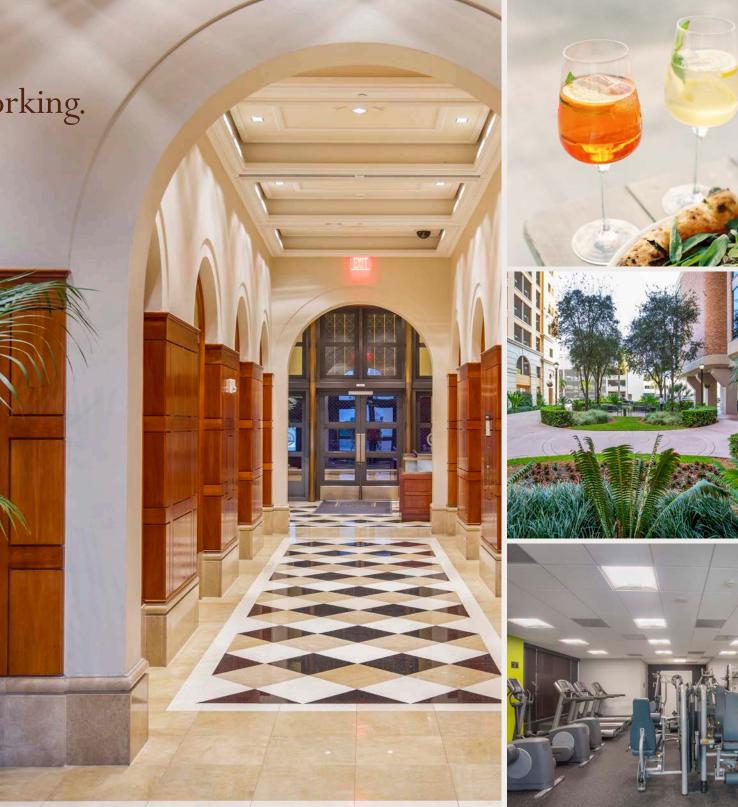

#### **ON-SITE AMENITIES**

24 hour on-site security On-site banking and ATM Fine dining at Fleming's Steakhouse Fine dining at Tullio's Italian Restaurant Courtyard with park-like setting and outdoor seating Convenient car wash Courier dry-cleaning service Renovated fitness center

### 2525 BUILDING FEATURES

Twelve stories and 257,000 rentable square feet

Adjacent covered parking Eco-friendly concierge day-cleaning On-site Hines property management Energy Star™ rated LEED Gold certified WELL Health and Safety rated