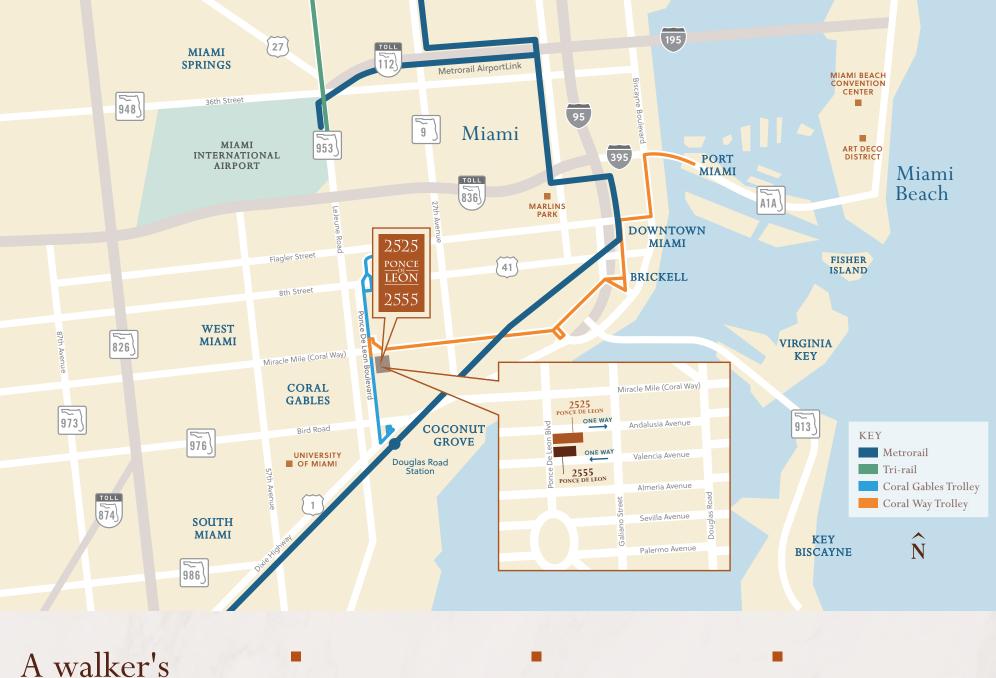

A walker's paradise.

PREMIER LOCATION IN THE HEART OF DOWNTOWN CORAL GABLES, NEAR MAIN AND MAIN

ONE BLOCK SOUTH OF THE LEGENDARY MIRACLE MILE RESTAURANT AND SHOPPING DISTRICT EXCELLENT ACCESS TO THE METRORAIL, THE CORAL GABLES TROLLEY, DOWNTOWN MIAMI AND MIAMI INTERNATIONAL AIRPORT

# Put your company on the map.

Prominently located in Downtown Coral Gables, the prestigious 2525 Ponce de Leon office complex is located minutes from exciting retail, established homes, and modern apartments. With an energized demographic, refined amenities, convenient transportation options, and mixed-use configuration, Coral Gables is a coveted place to not only work, but socialize. A true "live, work, play" environment set in a charming and historic surrounding. Do business in the epicenter of the best that Miami has to offer.