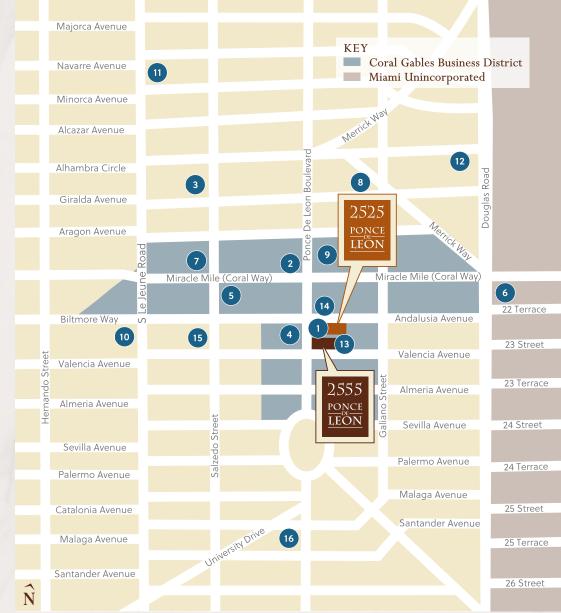

#### RESTAURANTS

- 1) Fleming's Prime Steakhouse & Wine Bar
- 2 Hillstone
- 3 Tap 42
- 4 Bulla Gastrobar
- 5 Starbucks
- 6 Chipotle
- 7 Doc B's Restaurant + Bar
- 8 Coyo Taco
- 9 Crema Gourmet Espresso Bar
- 9 Morton's The Steakhouse

#### HOTELS

- 9 Hotel Colonnade Coral Gables, Autograph Collection
- 10 Aloft Coral Gables
- Courtyard by Marriott
- 12 Hyatt Regency Coral Gables

#### SERVICES / AMENITIES

- 13 Wells Fargo
- 14 FedEx/Kinko's
- 15 Publix
- 6 Coral Gables District Court Branch